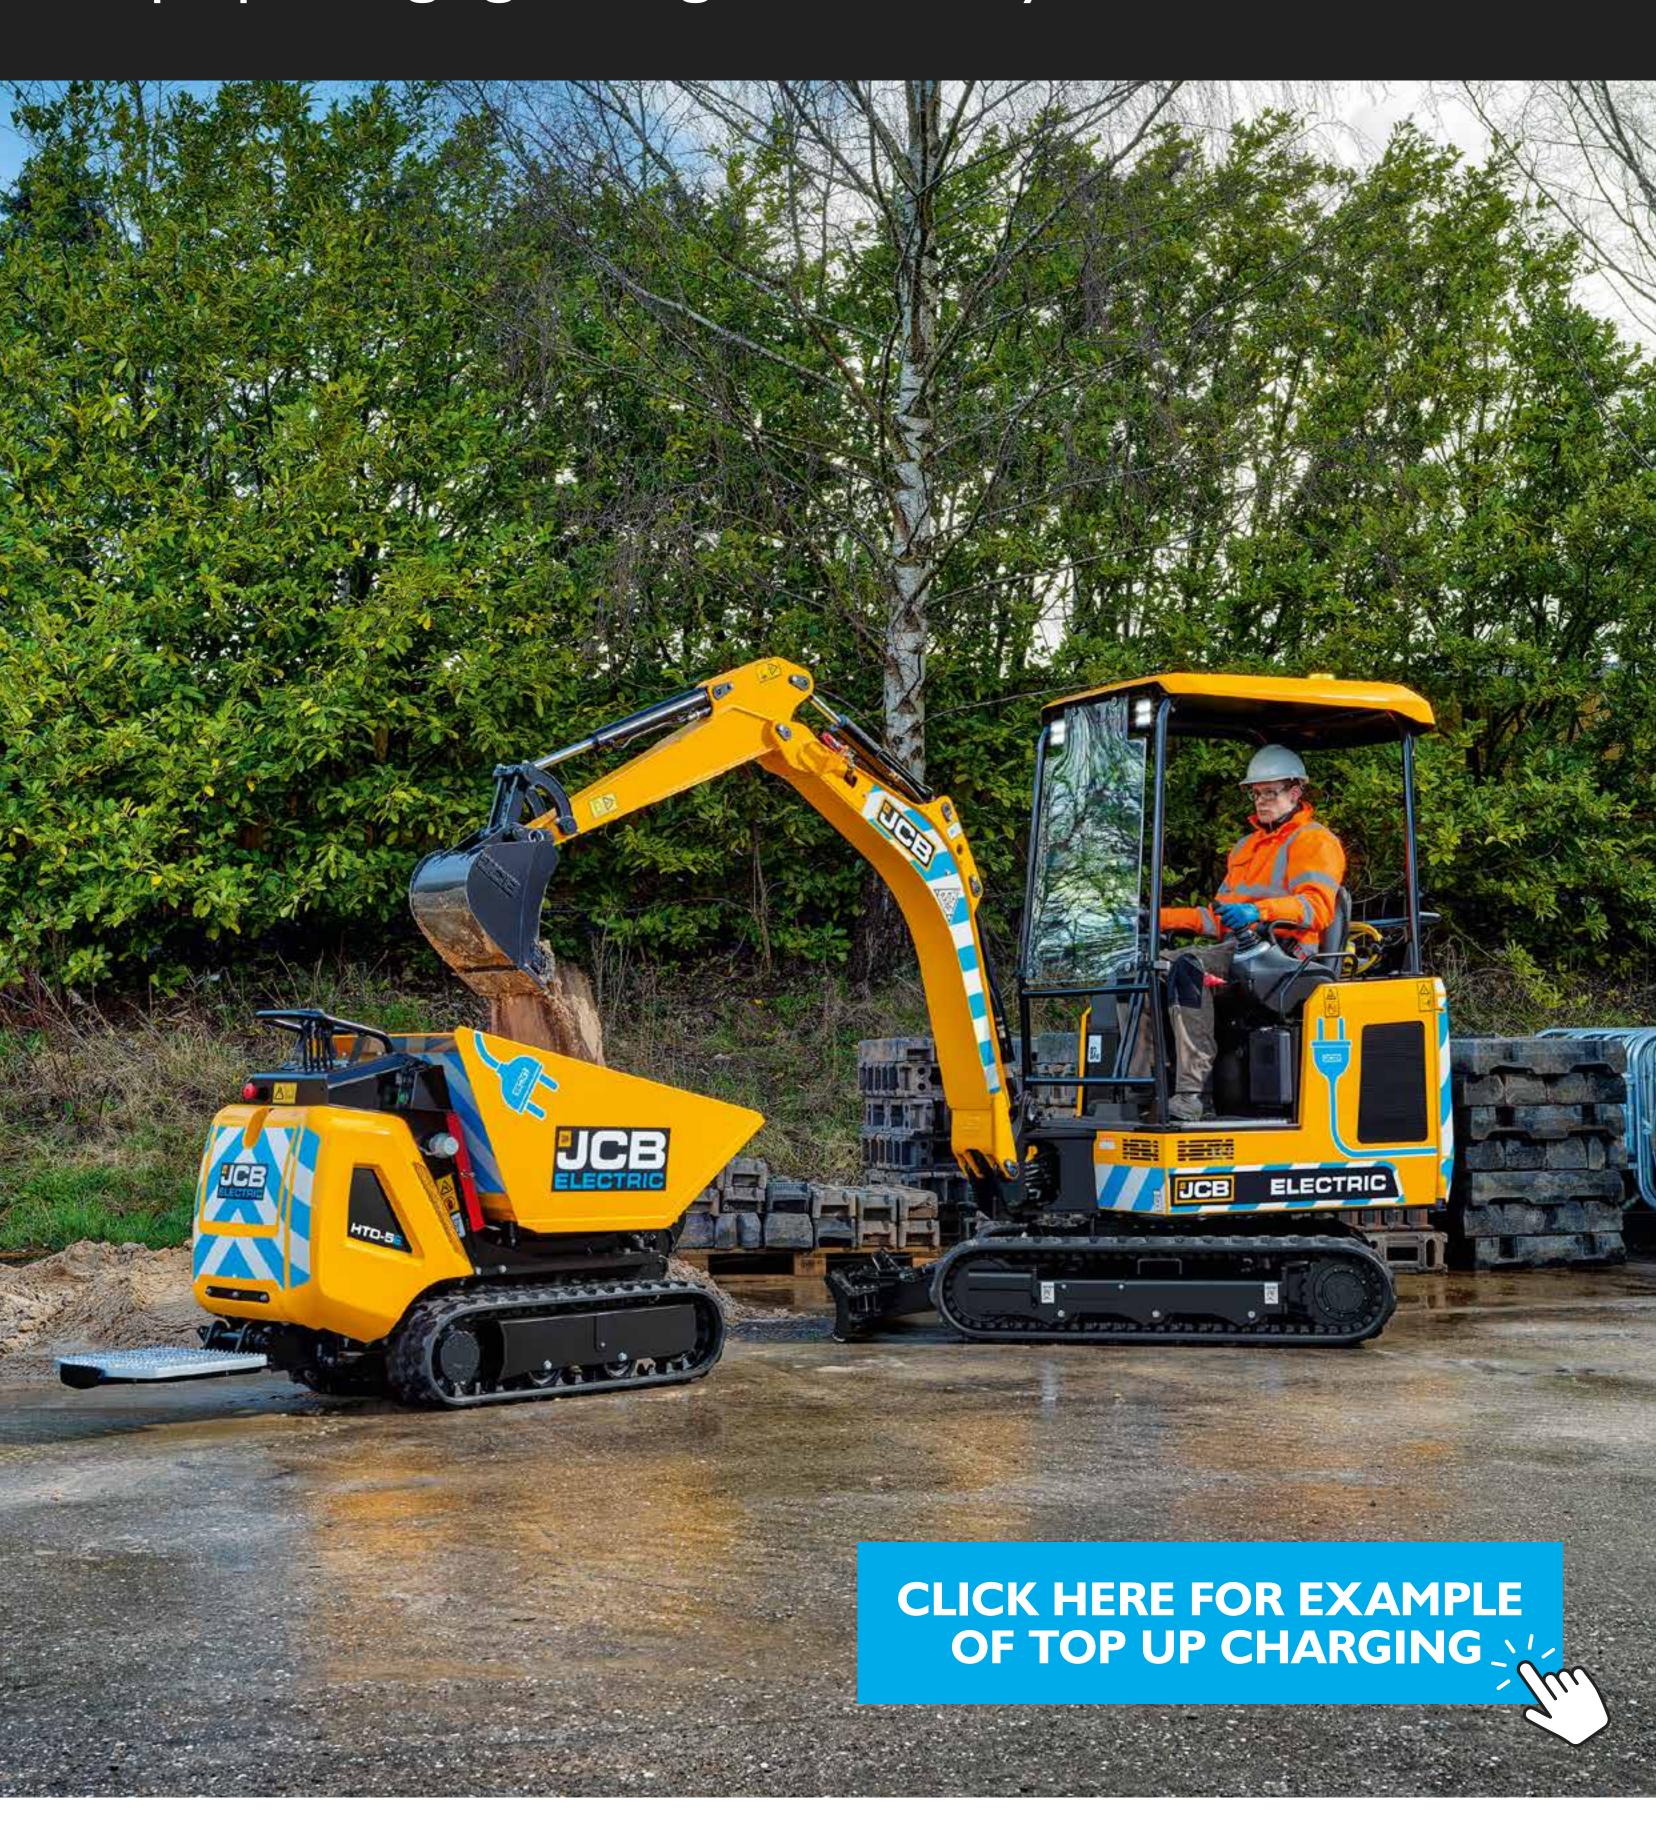

## WORKS AROUND YOU.

Lithium-ion batteries allow power for 3-4 hours\* of standard use but can be extended up to 8 hours with top up charging throughout the day.

### **CHARGING SOLUTIONS**

Charge time of just 73\*\* minutes from any 240v outlay with 3 charging cable options for maximum versatility (110v, 240v and 3 pin domestic plug).

\*Illustrative example basted on testing. Running time can vary depending on the environmental conditions and type of application. \*\*Charge times measured from 20-80% (Industry Standard).