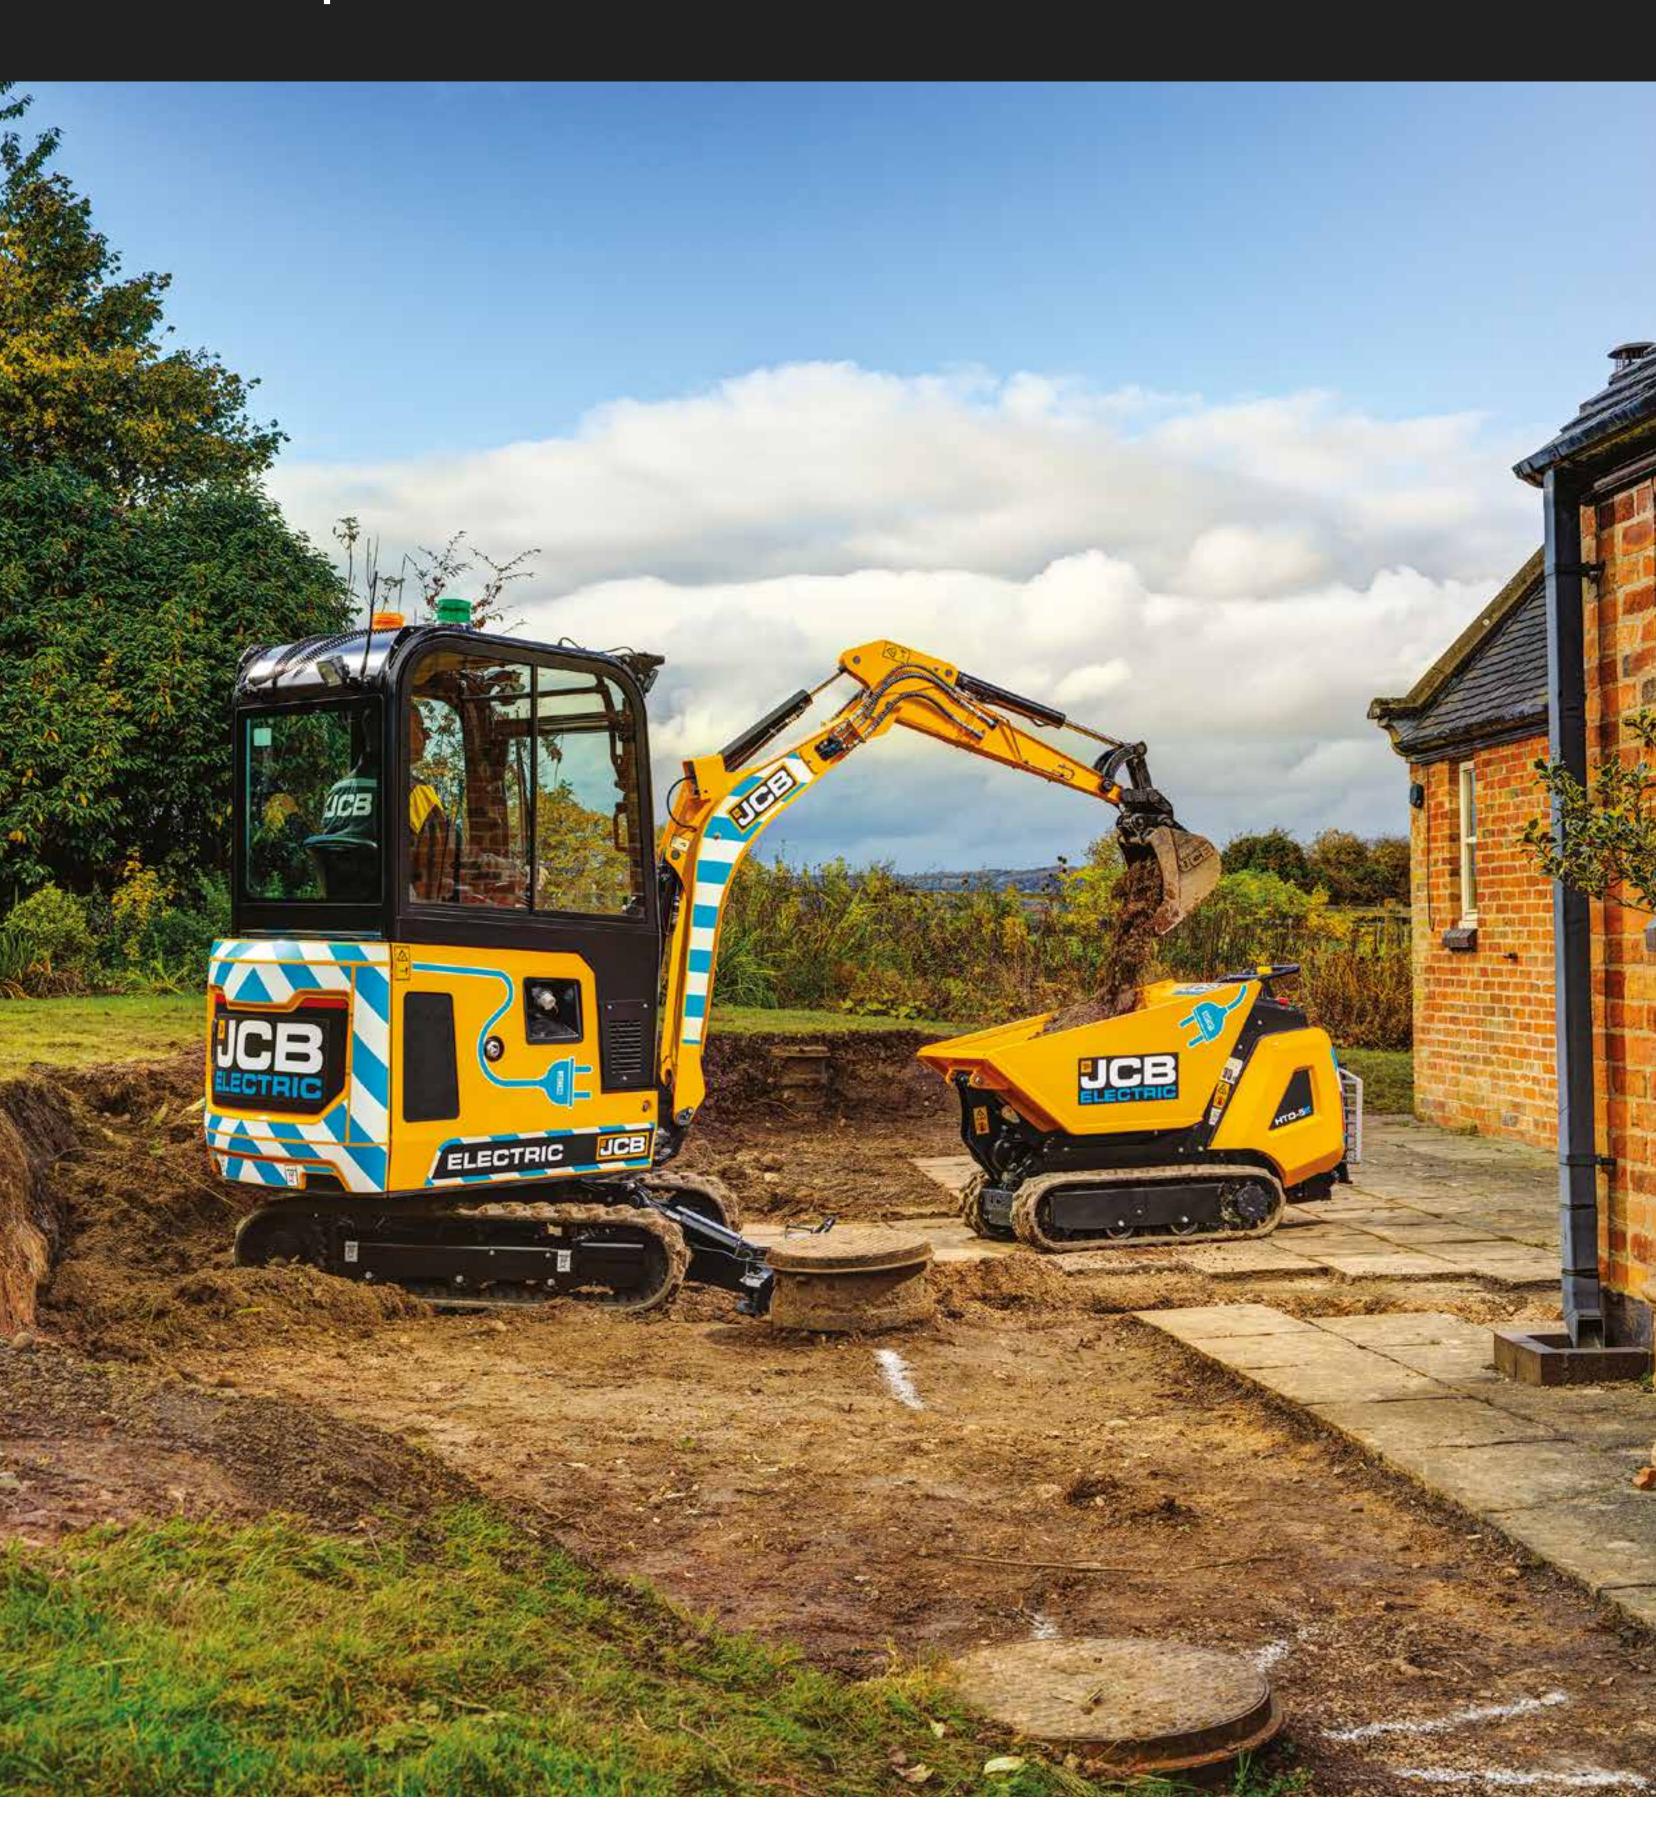

## ZERO EMISSIONS.

The new HTD-5E is the industry's first high volume, fully electric Dumpster, with zero emissions at point of use and zero compromise on performance.

### **IDEAL FOR ALL**

We have ensured that the HTD-5E is both safe and productive, making it ideal for rental, housebuilding, landscaping, agriculture and much more.

## LOW NOISE.

Low noise levels make the electric Dumpster ideal for urban areas plus indoor and out-of-hours working. It also allows better communication with co-workers.

# ZERO COMPROMISE.

The electric Dumpster has zero compromise on performance and has all the benefits of the traditional diesel equivalent.

### **BENEFITS INCLUDE:**

- Fitting through a standard doorway with a maximum machine width of just 706mm.
- 1.45m load over directly into a skip or high sided vehicle.
- High carrying capacity of 500kg.