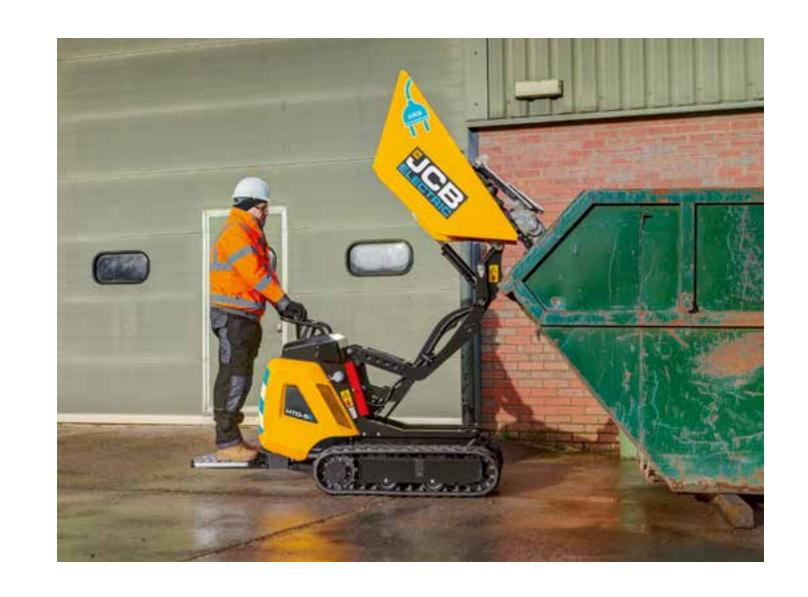

### **BENEFITS INCLUDE:**

- Fitting through a standard doorway with a maximum machine width of just 706mm.
- 1.45m load over directly into a skip or high sided vehicle.
- High carrying capacity of 500kg.