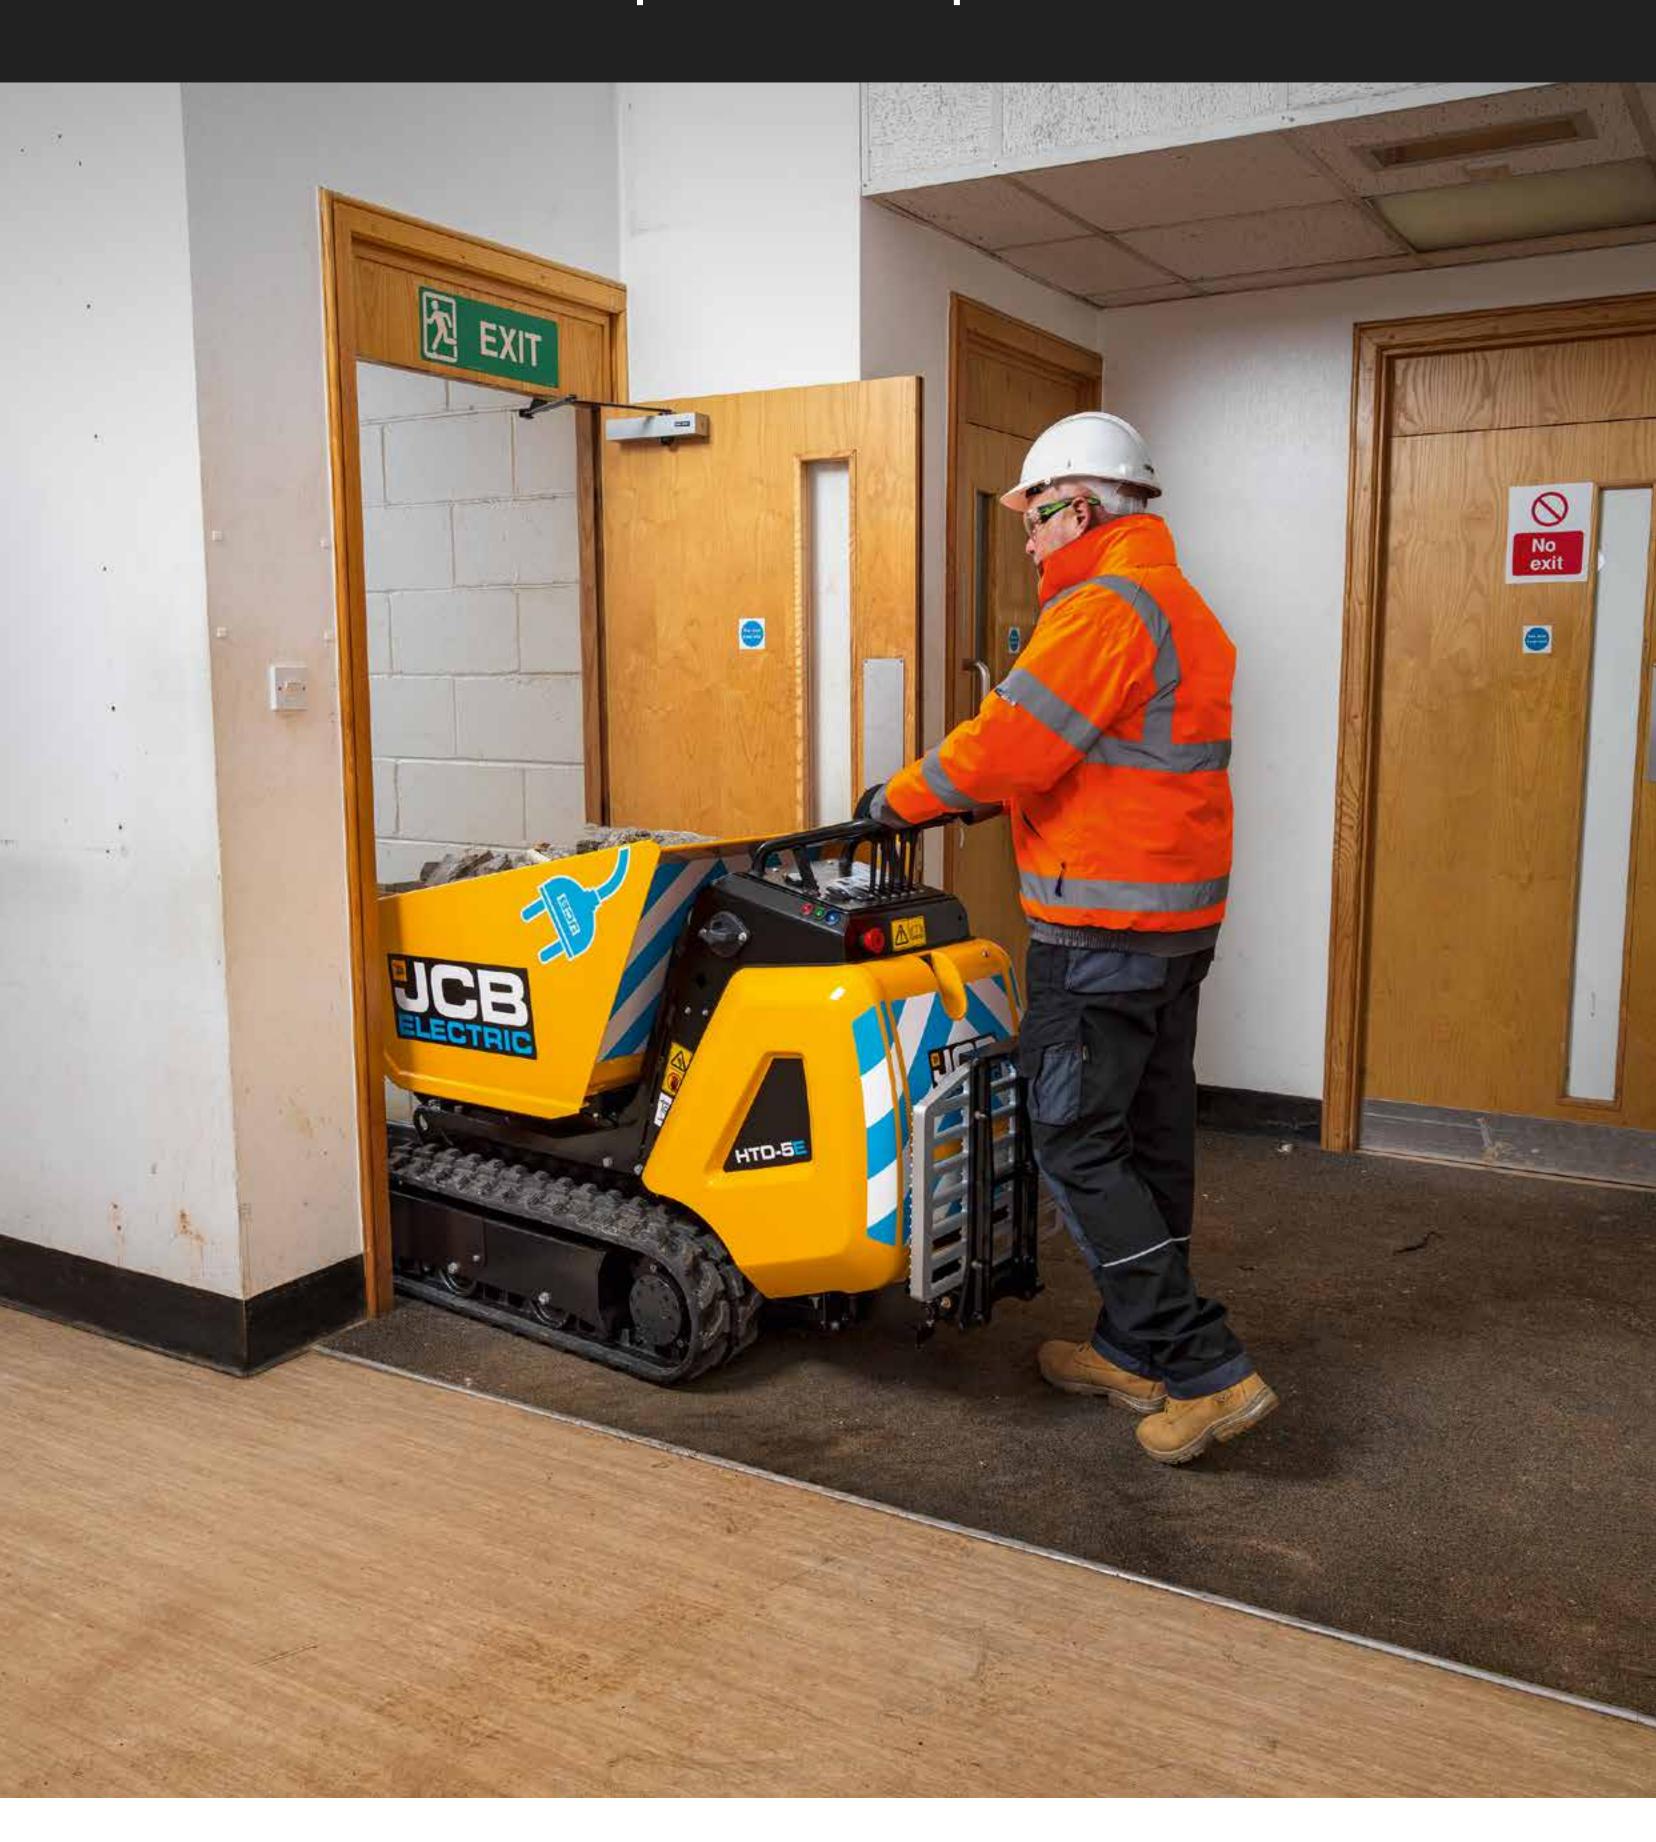

### **BENEFITS INCLUDE:**

- Fitting through a standard doorway with a maximum machine width of just 706mm.
- 1.45m load over directly into a skip or high sided vehicle.
- High carrying capacity of 500kg.