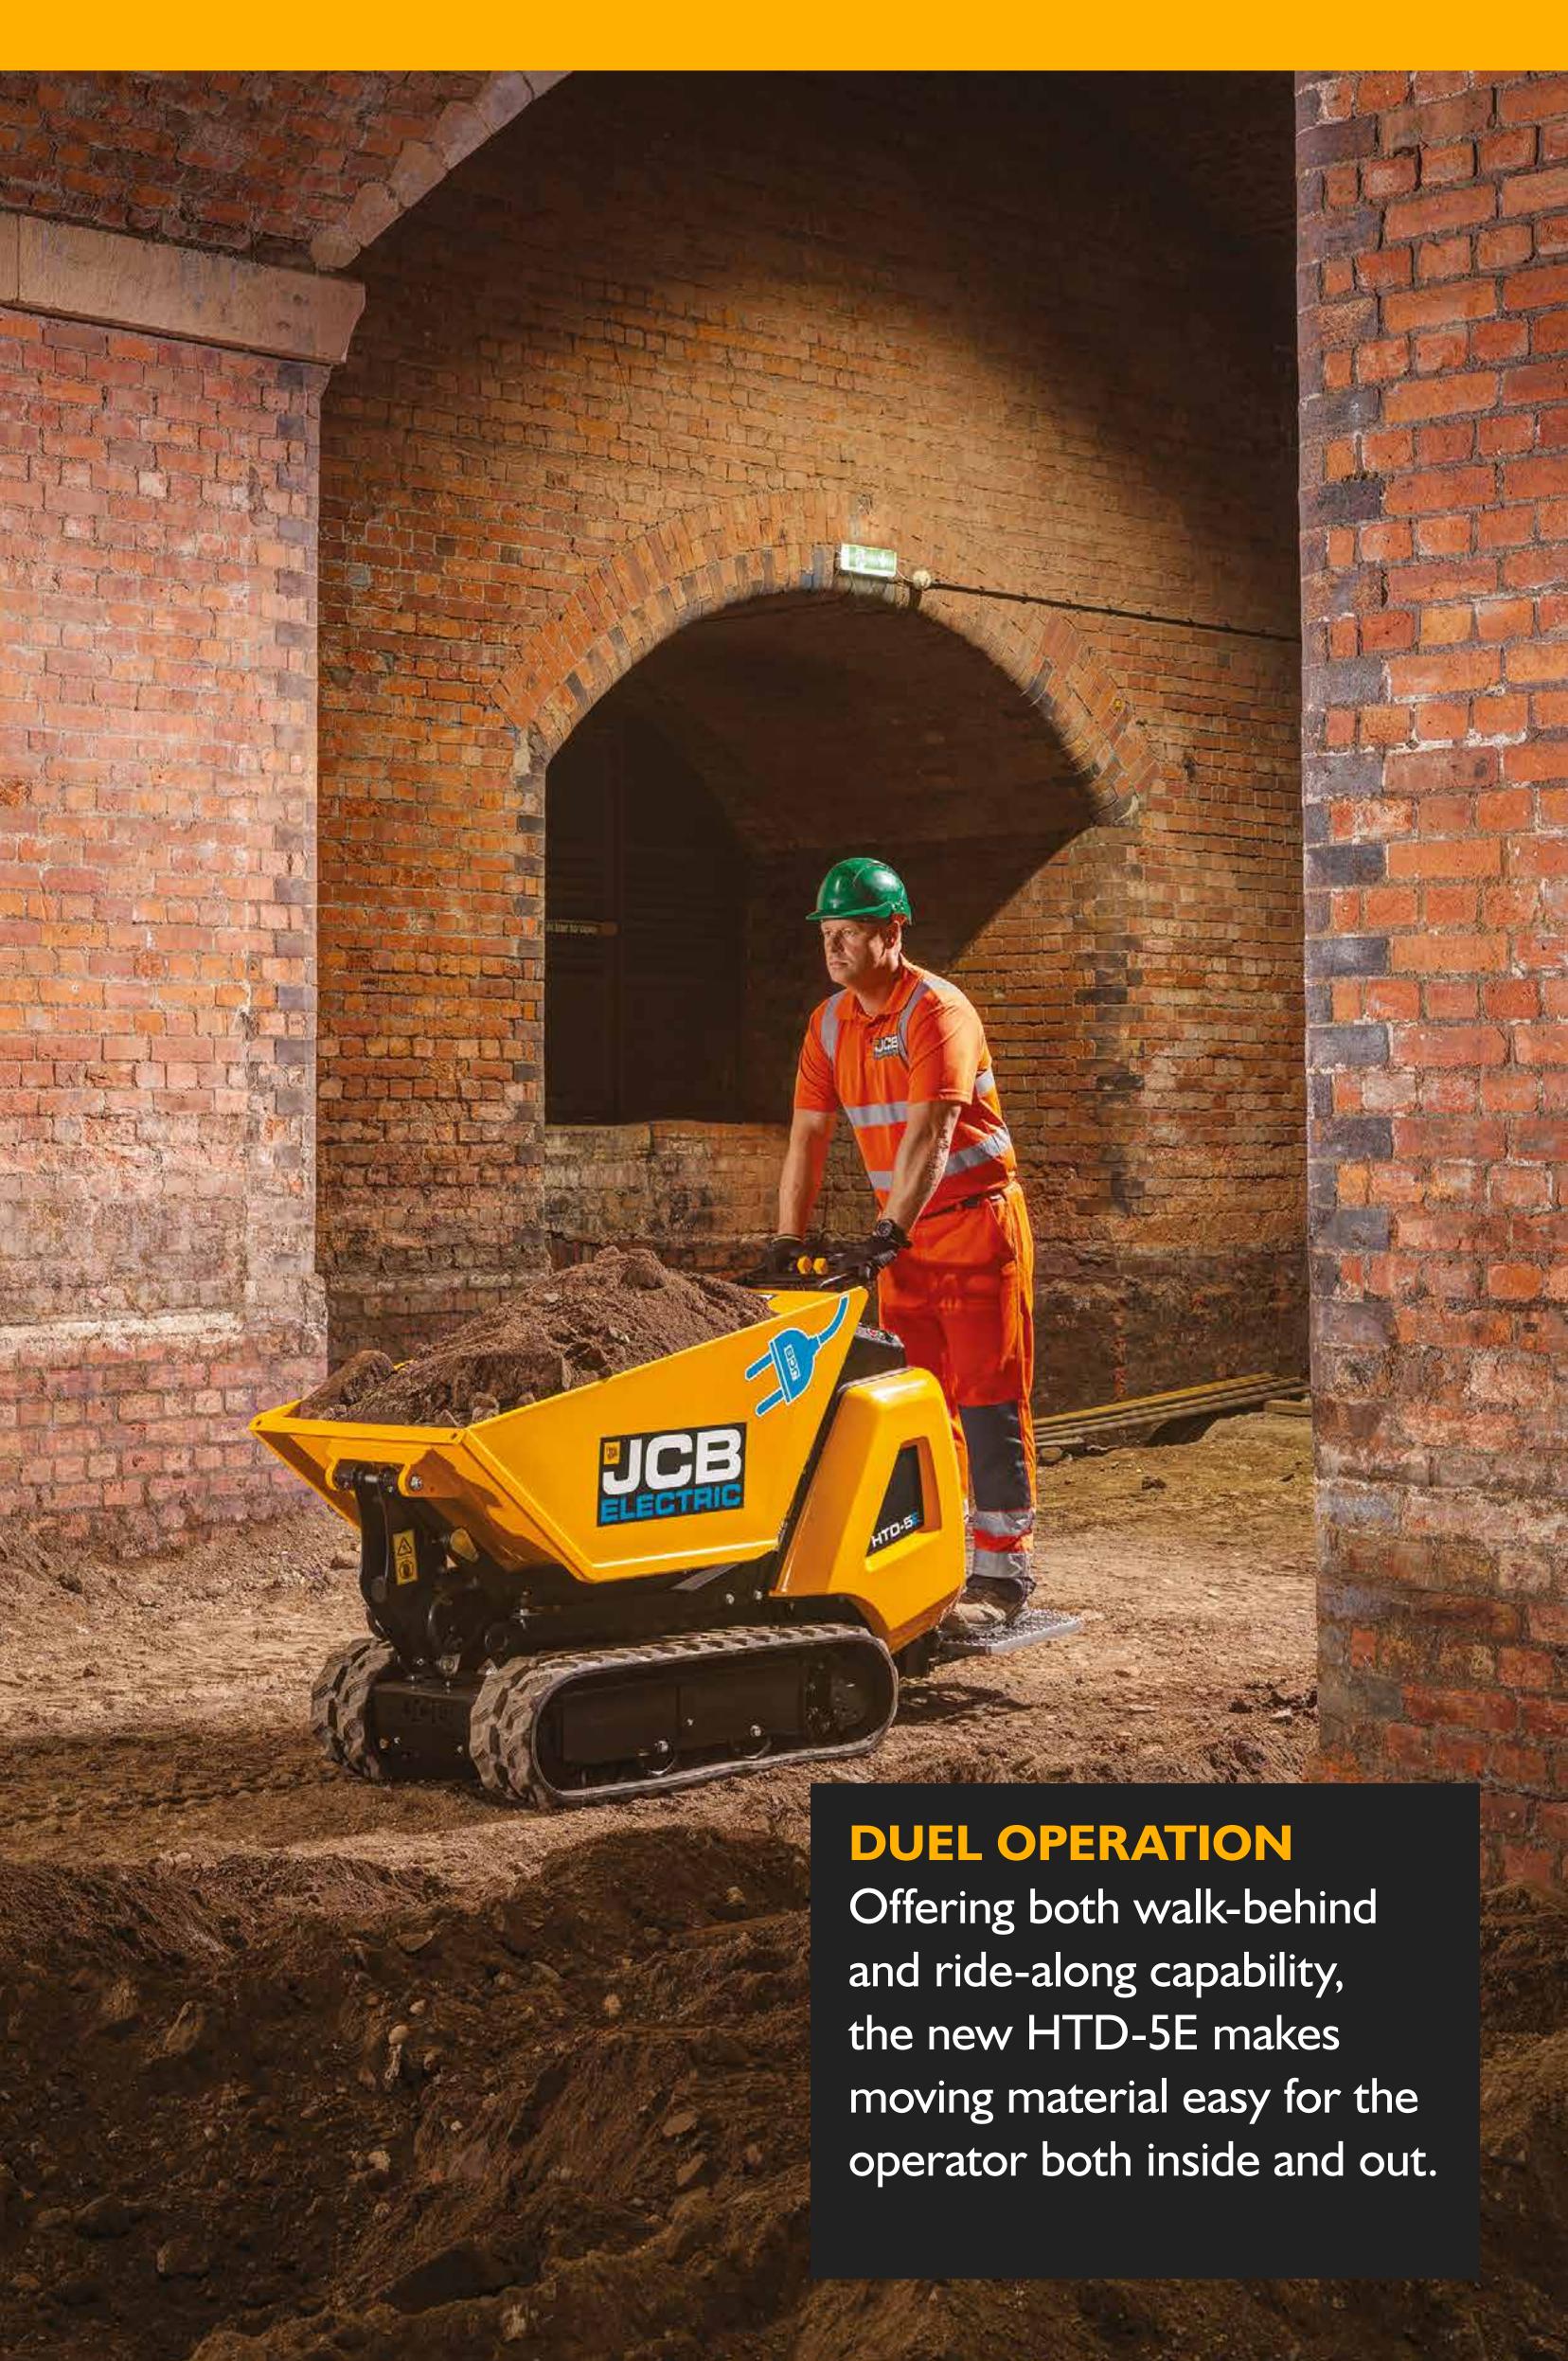

### SAFETY INNOVATION.

The new SmartStep feature offers increased safety and operator comfort. Stepping off isolates power to the tracks but still allows it to the skip and hydraulics.