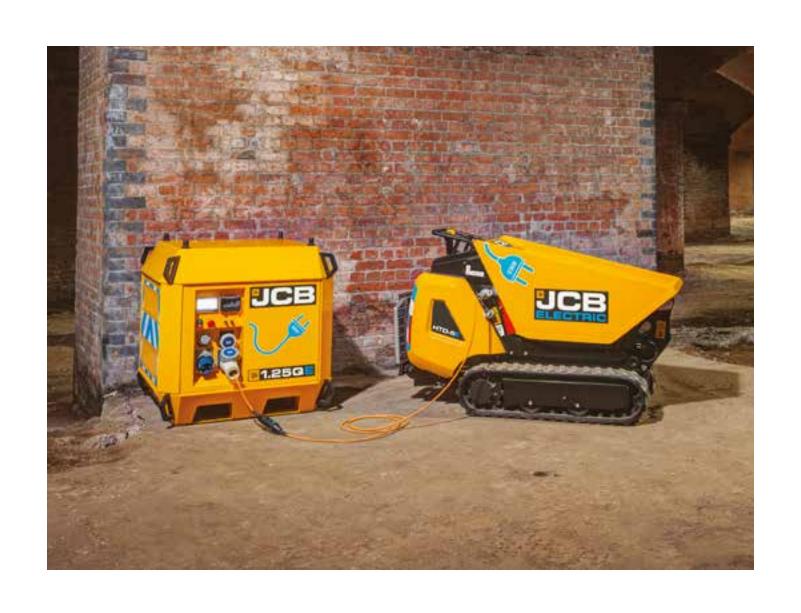

### **CHARGING SOLUTIONS**

Charge time of just 73\*\* minutes from any 240v outlay with 3 charging cable options for maximum versatility (110v, 240v and 3 pin domestic plug).

\*Illustrative example basted on testing. Running time can vary depending on the environmental conditions and type of application. \*\*Charge times measured from 20-80% (Industry Standard).