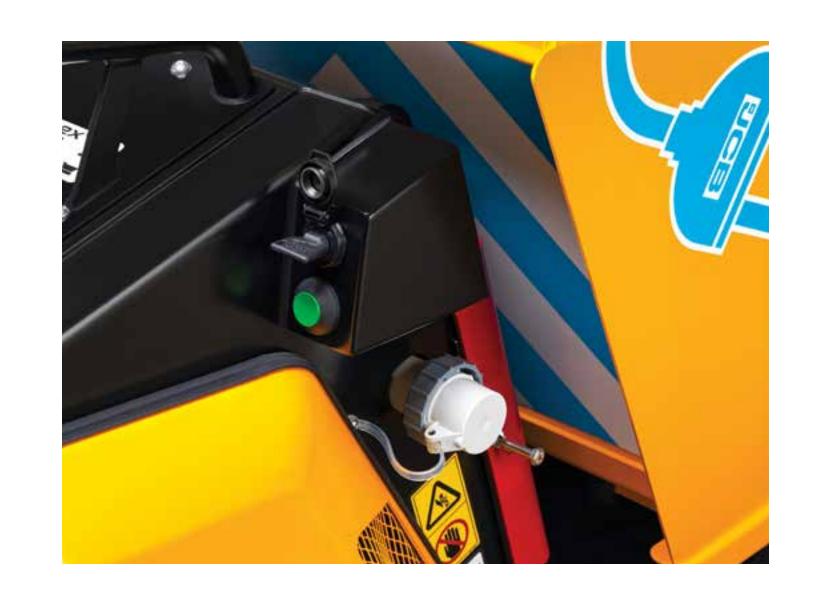

### **CHARGING SOLUTIONS**

Charge time of just 73\*\* minutes from any 240v outlay with 3 charging cable options for maximum versatility (110v, 240v and 3 pin domestic plug).

\*Illustrative example basted on testing. Running time can vary depending on the environmental conditions and type of application. \*\*Charge times measured from 20-80% (Industry Standard).